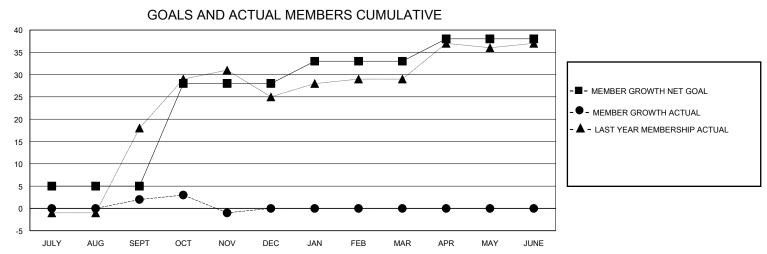

## District 28 U

GMT: LOCATION UTAH GMT CA

| •             |               |             |               |                       |                        |                         | • • • • • • • • • • • • • • • • • • • •            |  |
|---------------|---------------|-------------|---------------|-----------------------|------------------------|-------------------------|----------------------------------------------------|--|
| Clubs         |               |             |               | Members               |                        |                         |                                                    |  |
|               | RESULTS FOR   | R 2023-2024 |               | RESULTS FOR 2023-2024 |                        |                         |                                                    |  |
| QUARTER       | NEW CLUB GOAL | NEW CLUBS   | DROPPED CLUBS | QUARTER MEME          | BER GROWTH NET<br>GOAL | MEMBER GROWTH<br>ACTUAL | DROPPED<br>MEMBERS ACTUAL<br>(including transfers) |  |
| JULY/AUG/SEPT | 0             | 0           | 0             | JULY/AUG/SEPT         | 5                      | 17                      | 10                                                 |  |
| OCT/NOV/DEC   | 1             | 0           | 0             | OCT/NOV/DEC           | 23                     | 8                       | 9                                                  |  |
| JAN/FEB/MAR   | 0             | 0           | 0             | JAN/FEB/MAR           | 5                      | 0                       | 0                                                  |  |
| APR/MAY/JUNE  | 0             | 0           | 0             | APR/MAY/JUNE          | 5                      | 0                       | 0                                                  |  |