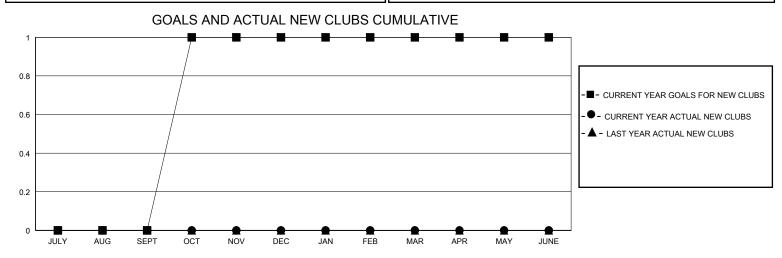

## District 28 U

GMT: LOCATION UTAH GMT CA

| •             |               |             |               |                       |                        |                         | • • • • • • • • • • • • • • • • • • • •            |  |
|---------------|---------------|-------------|---------------|-----------------------|------------------------|-------------------------|----------------------------------------------------|--|
| Clubs         |               |             |               | Members               |                        |                         |                                                    |  |
|               | RESULTS FOR   | R 2023-2024 |               | RESULTS FOR 2023-2024 |                        |                         |                                                    |  |
| QUARTER       | NEW CLUB GOAL | NEW CLUBS   | DROPPED CLUBS | QUARTER MEME          | BER GROWTH NET<br>GOAL | MEMBER GROWTH<br>ACTUAL | DROPPED<br>MEMBERS ACTUAL<br>(including transfers) |  |
| JULY/AUG/SEPT | 0             | 0           | 0             | JULY/AUG/SEPT         | 5                      | 17                      | 10                                                 |  |
| OCT/NOV/DEC   | 1             | 0           | 0             | OCT/NOV/DEC           | 23                     | 8                       | 9                                                  |  |
| JAN/FEB/MAR   | 0             | 0           | 0             | JAN/FEB/MAR           | 5                      | 0                       | 0                                                  |  |
| APR/MAY/JUNE  | 0             | 0           | 0             | APR/MAY/JUNE          | 5                      | 0                       | 0                                                  |  |